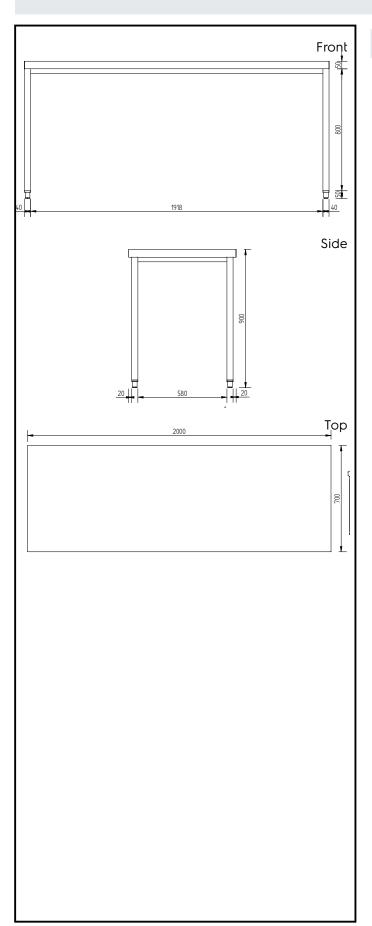

# **Key Information:**

External dimensions, Width:

134010 (GTG2000E)2000 mmExternal dimensions, Depth:700 mmExternal dimensions, Height:900 mmWorktop thickness:50 mmNet weight:54 kg

PLUS - Static Preparation 2000 mm Work Table